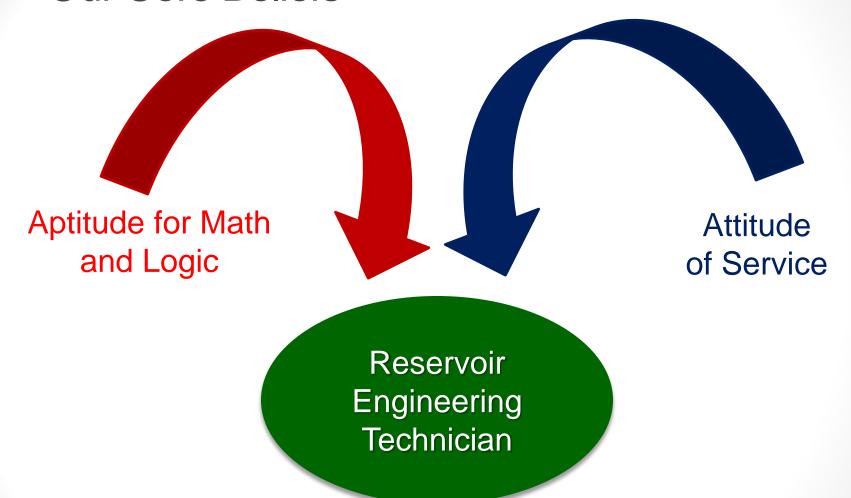

#### **Our Core Beliefs**

#### Mission Statement

- QED Energy Associates is committed to providing the best engineering and geoscience technician training in the petroleum upstream industry.
- QED Energy Associates encourages technicians to:
  - Be proactive,
  - Think critically,
  - Persevere and find solutions to complex problems,
  - Increase efficiency,
  - Document training and work,
  - Have an attitude of service,
  - Interface with your team to add value to your organization.