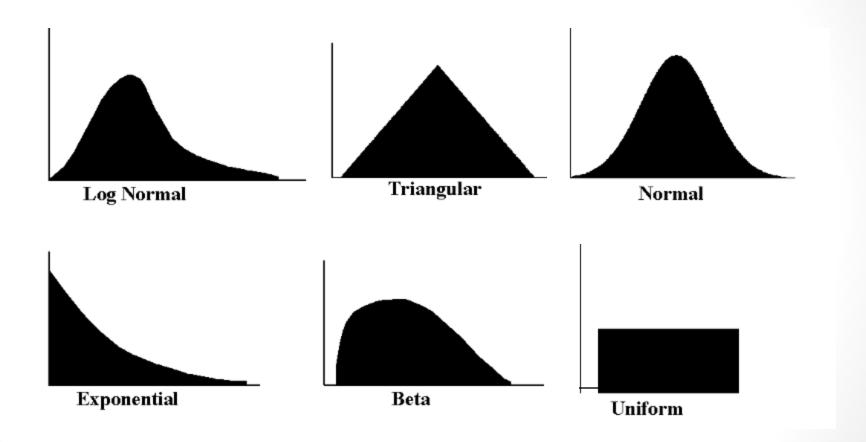

# **Enhanced Recovery**

Adding Value to Your Bottom Line Through Your Technicians





#### Mission Statement

- QED Energy Associates is committed to providing the best engineering and geoscience technician training in the petroleum upstream industry.
- QED Energy Associates encourages technicians to:
  - Be proactive,
  - Think critically,
  - Persevere and find solutions to complex problems,
  - Increase efficiency,
  - Document training and work,
  - Have an attitude of service,
  - Interface with your team to add value to your organization.





#### **Our Core Beliefs**







### **Functional Level Continuum**





## Types of Distributions









#### LOWEST FUNCTIONING TECHNICIANS



They may say things like...

- That is not in my job description.
- I don't know how to...
- That will take for-e-ver!
- You want what?!
- What safe copy?





#### HIGHEST FUNCTIONING TECHNICIANS



They may say things like...

- Not a problem
- Right away
- I can do that
- Can I make that file?
- I will call QED and find out







**QED ENERGY ASSOCIATES** 

9



### **Engineers Doing Tech Work?**



10

**QED ENERGY ASSOCIATES** 



## Engineer or Eng Tech?

|